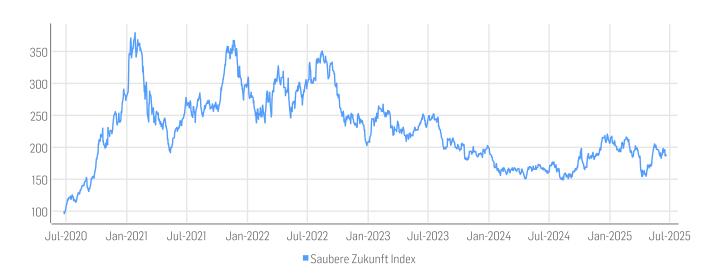

## **HISTORICAL PERFORMANCE**

| Base Value / Base Date | 100 Points / 22.06.2020                     |
|------------------------|---------------------------------------------|
| Last Price             | 186.75                                      |
| Dividends              | Reinvested                                  |
| Calculation            | 9:00 am to 10:50 pm (CET), every 15 seconds |
| History                | Available daily back to 22.06.2020          |

#### **STATISTICS**

| EUR                | 30D    | 90D     | 180D    | 360D             | YTD     | Since Inception  |
|--------------------|--------|---------|---------|------------------|---------|------------------|
| Performance        | -6.87% | -5.02%  | -10.00% | 16.83%           | -9.41%  | 88.92%           |
| Performance (p.a.) |        |         |         |                  |         | 13.61%           |
| Volatility (p.a.)  | 35.13% | 42.94%  | 37.97%  | 36.51%           | 37.95%  | 39.86%           |
| High               | 200.52 | 205.17  | 220.58  | 220.58           | 217.22  | 379.09           |
| Low                | 182.90 | 154.05  | 154.05  | 148.73           | 154.05  | 96.28            |
| Sharpe Ratio*      | -1.70  | -0.48   | -0.56   | 0.42             | -0.55   | 0.29             |
| Max. Drawdown      | -8.79% | -22.53% | -30.16% | -30.16%          | -29.08% | -60.77%          |
| VaR 95 \ 99        |        |         |         | -58.9% \ -86.0%  |         | -64.6% \ -101.8% |
| CVaR 95 \ 99       |        |         |         | -81.3% \ -116.5% |         | -86.8% \ -120.8% |