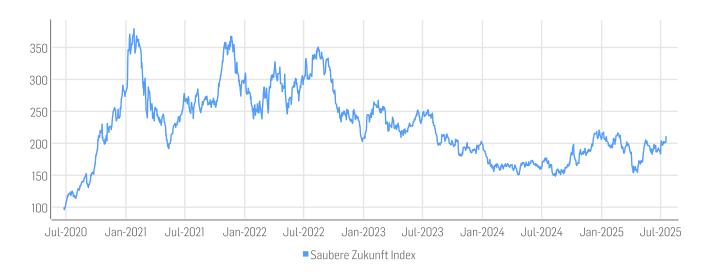

# HISTORICAL PERFORMANCE

### **STATISTICS**

| EUR                | 30D    | 90D     | 180D    | 360D             | YTD     | Since Inception  |
|--------------------|--------|---------|---------|------------------|---------|------------------|
| Performance        | 11.44% | 32.20%  | 3.59%   | 24.59%           | 2.16%   | 113.04%          |
| Performance (p.a.) |        |         |         |                  |         | 16.11%           |
| Volatility (p.a.)  | 36.04% | 37.08%  | 38.43%  | 37.14%           | 37.94%  | 39.83%           |
| High               | 210.59 | 210.59  | 215.72  | 220.58           | 217.22  | 379.09           |
| Low                | 183.60 | 154.86  | 154.05  | 148.73           | 154.05  | 96.28            |
| Sharpe Ratio*      | 7.55   | 5.62    | 0.14    | 0.62             | 0.05    | 0.36             |
| Max. Drawdown      | -4.61% | -10.85% | -28.59% | -30.16%          | -29.08% | -60.77%          |
| VaR 95 \ 99        |        |         |         | -58.9% \ -86.0%  |         | -64.5% \ -101.8% |
| CVaR 95 \ 99       |        |         |         | -81.3% \ -116.5% |         | -86.5% \ -120.8% |